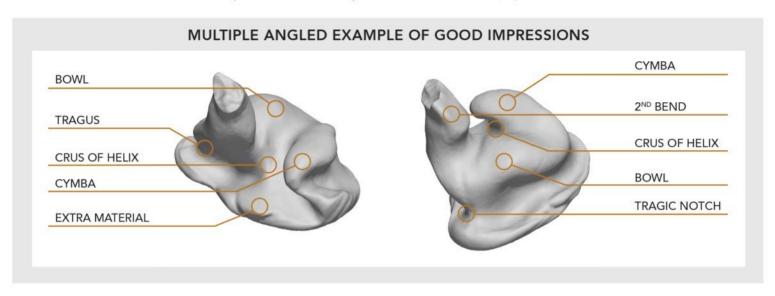

4. If you are unsure whether the impression matches our needs

Please email the pictures to orders@soundzcustom.com. Pictures should be from multiple angles and detailed in good resolution as shown in the following set of pictures:

## In-Ears Canada Audiologist Guide

- 1. A full impression is required of each ear. It must include the full helix, crus of the helix, tragus and antitragus. IMPORTANT NOTE: The impression must be taken completely PAST the second bend of the ear canal. (Be sure to examine the ear canal for any obtrusions or inflammation.)
- 2. We require an impression made of silicone material and we recommend high viscosity impression material.
- 3. The impression must be an OPEN MOUTH TYPE. Use a 1-2" bite block during the impression process to reduce jaw movement. This will yield a better seal in the final product.