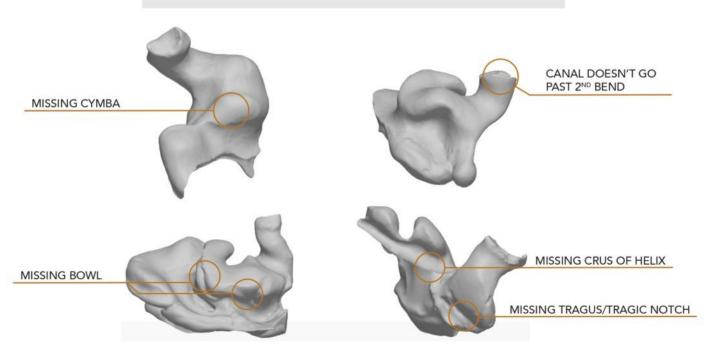

## ▲ EXAMPLES OF BAD IMPRESSIONS ▲

## In-Ears Canada Audiologist Guide

- 1. A full impression is required of each ear. It must include the full helix, crus of the helix, tragus and antitragus. IMPORTANT NOTE: The impression must be taken completely PAST the second bend of the ear canal. (Be sure to examine the ear canal for any obtrusions or inflammation.)
- 2. We require an impression made of silicone material and we recommend high viscosity impression material.
- 3. The impression must be an OPEN MOUTH TYPE. Use a 1-2" bite block during the impression process to reduce jaw movement. This will yield a better seal in the final product.