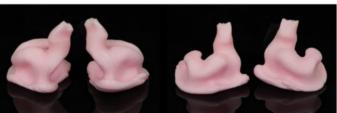

pression material.
- 3. The impression must be an OPEN MOUTH TYPE. Use a 1-2" bite block during the impression process to reduce jaw movement. This will yield a better seal in the final product.

Customer: After you receive the impressions please mail boxed impressions to:

In-Ears Canada 21 Fresnel Lane Sambro, Nova Scotia B3V 0C1

Be sure to include your order number with your impressions.

Please make sure to send your impressions within a month of getting them made. Impressions material might change over time and possible affect the fit of the earplugs.

4. If you are unsure whether the impression matches our needs

Please email the pictures to orders@soundzcustom.com. Pictures should be from multiple angles and detailed in good resolution as shown in the following set of pictures:





For questions or concerns about these instructions, please contact our support services.

| ATTN. AUDIOLOGISTS:                                                                 | Name:    |
|-------------------------------------------------------------------------------------|----------|
| Do you want Soundz to refer local customers to you?                                 | Company: |
|                                                                                     | Address: |
| Please provide contact information on the right and we will add you to our database | Phone:   |
|                                                                                     | Website: |
|                                                                                     | Email:   |
|