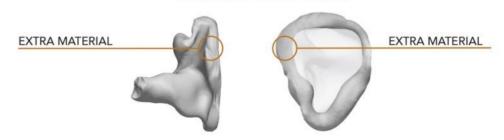

## In-Ears Canada Audiologist Guide

The following images are meant for reference purposes only. We will not accept impressions that are already pre-trimmed.

Impressions must include all key areas to be usable for custom earplugs.



## WE REQUIRE EXTRA MATERIAL OUTSIDE OF THE EAR ABOVE THE TRAGUS



## ▲ EXAMPLES OF BAD IMPRESSIONS ▲



## In-Ears Canada Audiologist Guide

- 1. A full impression is required of each ear. It must include the full helix, crus of the helix, tragus and antitragus. IMPORTANT NOTE: The impression must be taken completely PAST the second bend of the ear canal. (Be sure to examine the ear canal for any obtrusions or inflammation.)
- 2. We require an impression made of silicone material and we recommend high viscosity impression material.
- 3. The impression must be an OPEN MOUTH TYPE. Use a 1-2" bite block during the impression process to reduce jaw movement. This will yield a better seal in the final product.

Customer: After you receive the impressions please mail boxed impressions to:

In-Ears Canada 21 Fresnel Lane Sambro, Nova Scotia B3V 0C1

Be sure to